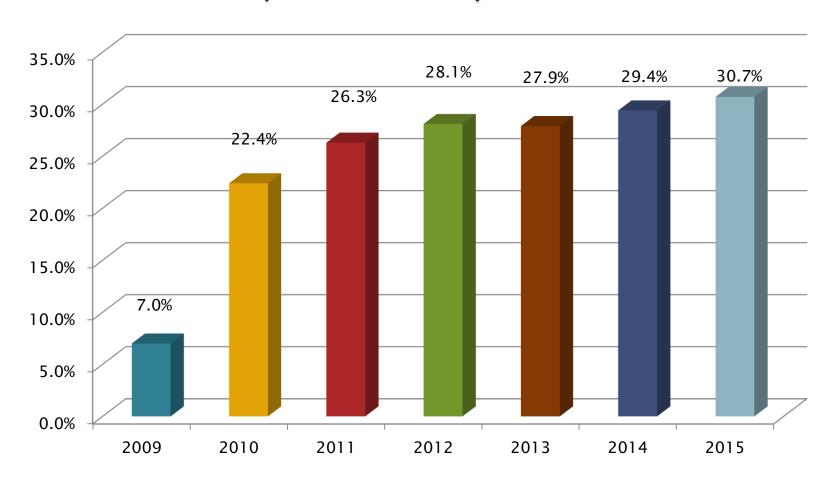

WHEREAS, the intent of IC 21-10-3 was to encourage school corporations to review their budgetary priorities and to increase expenditures that impact student academic achievement;

WHEREAS, the State of Indiana average percentage of expenditure for academic achievement and student instructional support for fiscal year 2013 (the most recent year for which this calculation has been done) was 57.5%;

WHEREAS, Elkhart Community School's percentage of expenditure for academic achievement and student instructional support for fiscal year 2013 was 64.1%;

WHEREAS, IC 21-10-3-6 requires that each governing body establish a goal of increasing the school corporation's allocation of taxpayer resources that go directly to support student instruction and learning in light of the unique circumstances present in the school corporation for each school year;

NOW, THEREFORE, BE IT RESOLVED THAT Elkhart Community Schools shall strive to achieve a percentage of expenditure for academic achievement and student instructional support during fiscal year 2016 that is equal to 64.1% or greater.